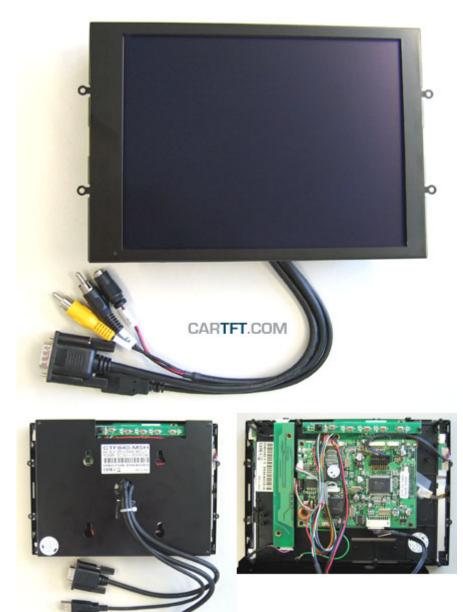

| Specifications        |                                                           |
|-----------------------|-----------------------------------------------------------|
| Screen size           | 8.4" digital                                              |
| Aspect Ratio          | 4:3 wide TFT screen                                       |
| Dot Resolution        | 2400x600= 1,440,000 dots                                  |
| Physical Resolution   | 800x600                                                   |
| Supported Resolutions | 640x480-1600x1024                                         |
| Color configuration   | RGB stripe                                                |
| Brightness            | 450 nits                                                  |
| Contrast              | 600:1                                                     |
| Operating temperature | -30°C to 85°C                                             |
| Power input           | DC 9-30V                                                  |
| Power consumption     | max. 10W                                                  |
| Video system          | 2x Video inputs (PAL/NTSC)<br>1x VGA input                |
| Dimensions            | 205 x 145 x 35 mm<br>Display : 170 x 130 mm               |
| Video input signal    | 1.0Vp-p, composite video                                  |
| Features              | Full function OSD control (englisch)<br>Auto Power On/Off |
| What is included ?    | - 8.4" VGA Open-Frame Touchscreen TFT with Video-support  |
|                       | - Power Adapter f. EU 230V                                |
|                       | - Cigarette Lighter Adapter                               |
|                       | - Touchscreen Driver-CD                                   |
|                       | - Manual                                                  |